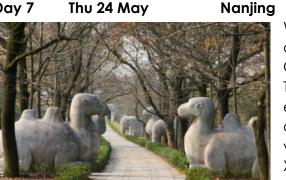

#### Day 7 Thu 24 May

We begin today at Sun Yat Sen Mausoleum, dedicated to the foremost pioneer of the Republic of China, Sun.

Then we'll visit Nanjing's City Wall, one of the largest ever constructed in China, with a measurement of approx. 55 square kilometres and finish the day with a visit to Ming Tombs. Starting our walk with the Ming Xiao Ling Museum.