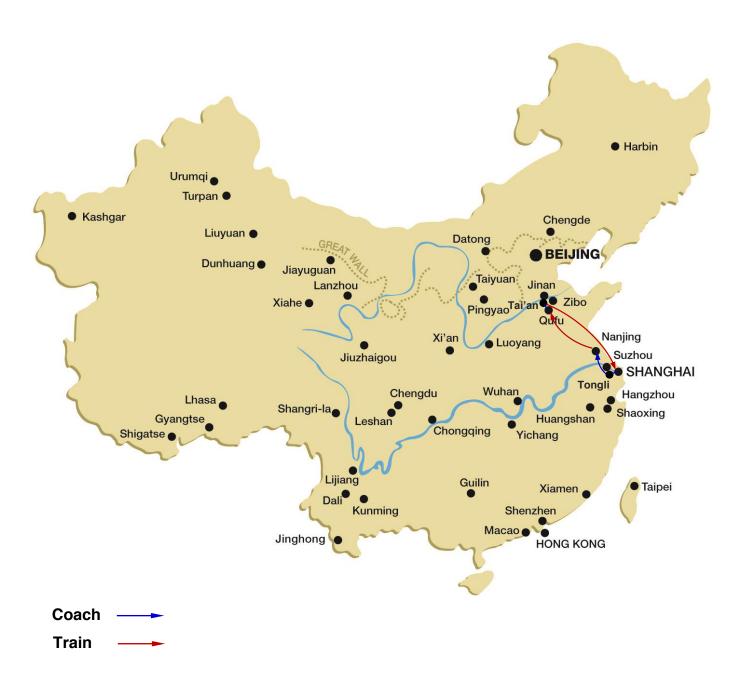

### "The Classical China"

### 古典中國

### Feng Shui Study Tour with Howard Choy

Shanghai (2 nights)-Tongli (3 nights)-Nanjing (2 nights)-Qufu (2 nights)-Tai'an (1 night)-Shanghai (1 night)

<u>18 – 29 May 2018</u>





Phone: 1300 219 885 opulentjourneys.com.au enquiries@opulentjourneys.com.au



#### Tour overview

On this 12-Day tour you will have a chance to experience the feng shui of a Classical China and amongst many wonderful places, you will see the magnificent Suzhou gardens, the mausoleum of the first emperor of the Ming Dynasty, the birthplace and home of Confucius in Qufu and pay homage to Mount Tai, the first and the greatest of the Five Sacred Mountains of China, as 72 emperors of China have done before you!

### Day 1 Fri 18 May Arrive Shanghai

Upon arrival in Shanghai, you find your own way to the hotel. Overnight at Central Hotel Shanghai.

### Day 2 Sat 19 May Shanghai



After breakfast we'll visit the beautifully maintained **Yu Garden**, an outstanding example of a classic garde